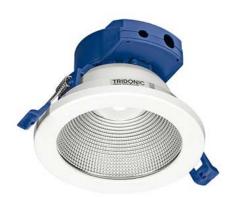

# LED Downlights **DLA-G2-100mm series**

## **Description**

The DLA-G2-100mm series LED downlights are designed as replacements for traditional compact flourescent downlights and fit a standard 100mm cut-out. Comprising of high power COB LED and approved LED driver the downlight is powered directly from the AC mains supply.