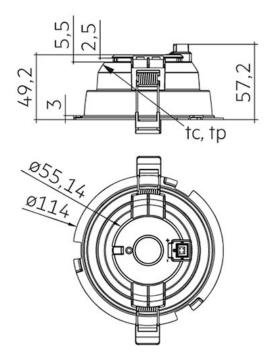

m 4
- Nominal life-time 50,000 h (L70/B50)
- 5-year guarantee

## **Description**

The DLA-G2-100mm series LED downlights are designed as replacements for traditional compact flourescent downlights and fit a standard 100mm cut-out. Comprising of high power COB LED and approved LED driver the downlight is powered directly from the AC mains supply.

### **Specifications**

| Model                 | Power (W) | ССТ°К | Total Flux (Im) | CRI (Ra) | Beam Angle     |
|-----------------------|-----------|-------|-----------------|----------|----------------|
| DLA-G2-100NAW-xx-230v | 10W       | 4000K | 1000            | >90      | 60°, 90°, 100° |
| DLA-G2-100WW-xx-230v  |           | 3000K | 1000            |          |                |

Suffix: Beam angle: 60°, 90°, 100°

#### **Dimensions**