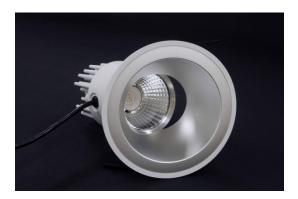

## Description

The PLA162RGB/W series gimbal downlights are full colour high power COB LED fittings designed for dynamic lighting schemes. Constructed from powder coated, die cast aluminium with reflector the downlight may be fitted with an RGB or RGBW high power array for full colour illumination and is easily fixed via spring clips. The fitting must be used in conjunction with 500mA max constant current controller/driver interface.