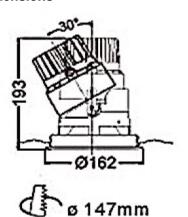

## **Dimensions**

A choice of controller/drivers is available for the downlights.

Options include:

DMX Wall plate Hand held remote DALI PWM.