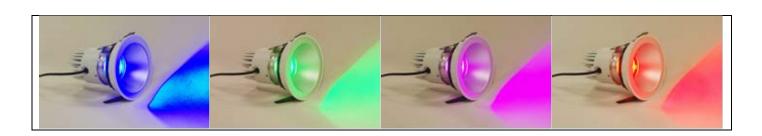

## Description

The PLA162RGB/W series gimbal downlights are full colour high power COB LED fittings designed for dynamic lighting schemes. Constructed from powder coated, die cast aluminium with reflector the downlight may be fitted with an RGB or RGBW high power array for full colour illumination and is easily fixed via spring clips. The fitting must be used in conjunction with 500mA max constant current controller/driver interface.

| SPECIFICATIONS |        |           |           |           |       |                  |             |
|----------------|--------|-----------|-----------|-----------|-------|------------------|-------------|
| Model          | Power  | Colour    |           |           |       | 0                | Danie Amela |
|                | (W)    | Red       | Green     | Blue      | White | Current          | Beam Angle  |
| PLA162RGB/W-xx | 19~27W | 620~630nm | 518~528nm | 459~468nm | 7500K | 500mA/colour max | 36°         |