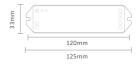

### **Product Parameters**

| Product Name :  | WiFi LED Controller            |
|-----------------|--------------------------------|
| Model :         | WiFi-101-CT                    |
| Input Voltage : | 12 ~ 24Vdc                     |
| Out Control:    | CT LED Lights                  |
| Current Load :  | 6A x 2CH Max 12A               |
| Output Power :  | (0~72144W) x 2CH               |
| Network Type :  | WiFi 2.4GHz , IEEE 802.11b/g/n |
| Working Temp. : | -30°C ∼ +55°C                  |
| Dimension :     | L125 x W33 x H20(mm)           |
| Packing :       | L127 x W35 x H24(mm)           |
| Net Weight :    | 52g                            |
| Gross Weight :  | 70g                            |