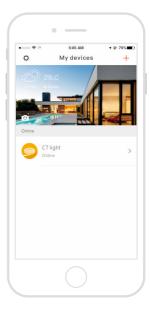

#### **Operating Instruction**

Enter the interface "Network device", choose "CT light" and follow the prompts to connect. 6 Once successfully connect to the device that will immediately open intelligent life and realize long-distance control via mobile phone.