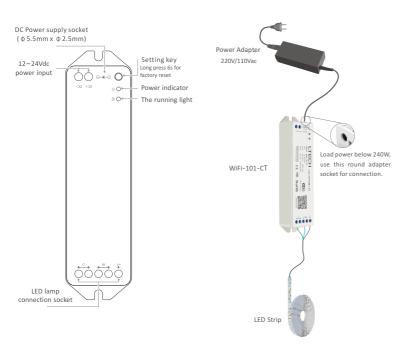

ghting timing set



### **Product Parameters**

| Product Name :  | WiFi LED Controller            |
|-----------------|--------------------------------|
| Model :         | WiFi-101-CT                    |
| Input Voltage : | 12 ~ 24Vdc                     |
| Out Control:    | CT LED Lights                  |
| Current Load :  | 6A x 2CH Max 12A               |
| Output Power :  | (0~72144W) x 2CH               |
| Network Type :  | WiFi 2.4GHz , IEEE 802.11b/g/n |
| Working Temp. : | -30°C ∼ +55°C                  |
| Dimension :     | L125 x W33 x H20(mm)           |
| Packing :       | L127 x W35 x H24(mm)           |
| Net Weight :    | 52g                            |
| Gross Weight :  | 70g                            |





### **Product Structure**

### **Product Installation**



#### Attention

1. The product shall be installed and serviced by the qualified person.

2.This product is non-waterproof. Please avoid the sun and rain. When installed outdoors, please ensure it is mounted in a water proof enclosure.

3.Good heat dissipation will prolong the working life of the controller. Please ensure good ventilation.

4.Please check if the output voltage of the LED power supply used comply with the working voltage of the product.

5. Please ensure that adequate sized cable is used from the controller to the LED lights to carry the current. Please also ensure that the cable is secured tightly in the connector.

6.Ensure all wire connections and polarities are correct before applying power to avoid any damages to the LED lights.

7.If a fault occurs please return the