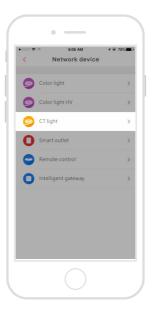

#### **Operating Instruction**

Enter the interface "Network device", choose "CT light" and follow the prompts to connect. 6 Once successfully connect to the device that will immediately open intelligent life and realize long-distance control via mobile phone.