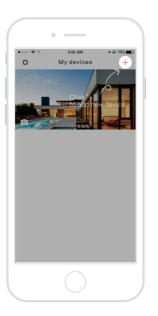

#### **Operating Instruction**

Enter the interface "Network device", choose "CT light" and follow the prompts to connect. 6 Once successfully connect to the device that will immediately open intelligent life and realize long-distance control via mobile phone.