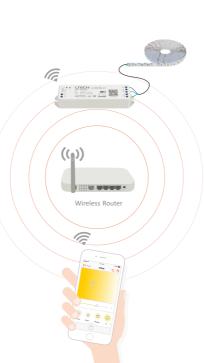

# **Operating Schematic**

## **Operating Guidance**

Open WLAN via mobile phone, connect to the wireless router.

| ••••• *           | 3.00 PM | R + # 675 00 + |
|-------------------|---------|----------------|
|                   | WLAN    |                |
| WLAN              |         |                |
| My router         |         |                |
| CHOOSE ANETWORK   | 0       |                |
| Neighbor's router |         | <b>▲ 〒 (Î)</b> |